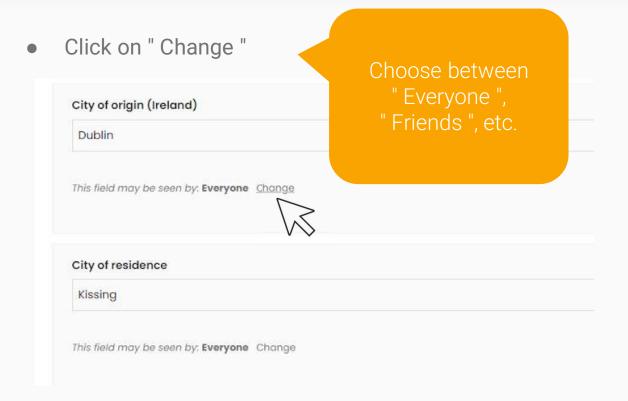

# 4. Choose who should see the information you add

Everyone, friends, etc.

# 4. Choose who you want to share info