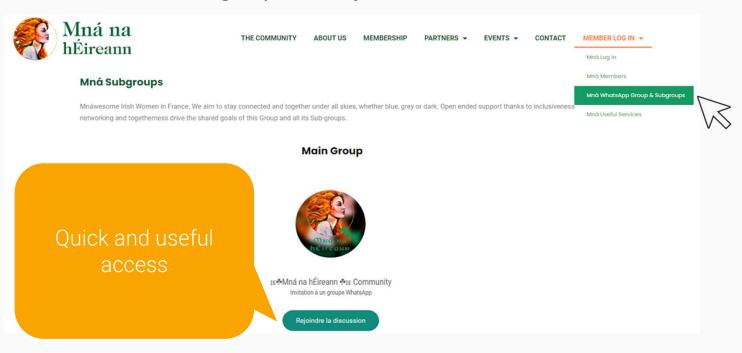

### Mná WhatsApp Main & Subgroups

Access the Mná subgroups directly from the website