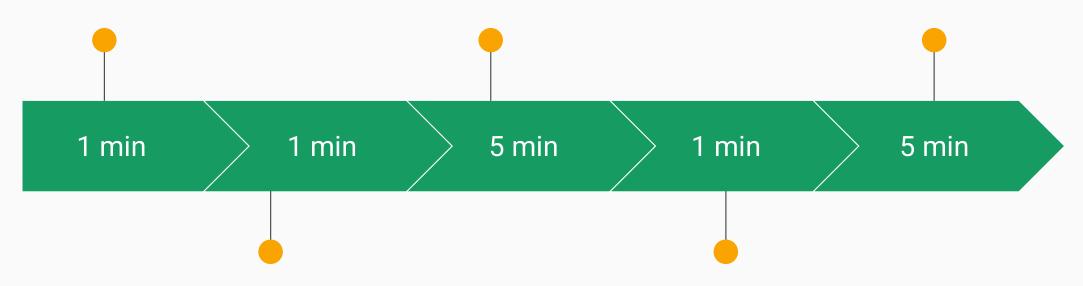

In less than 15 minutes! 😊

# 1. Upload your profile picture

Most people recognize a face easier than a name

#### 3. Add your details

City of origin, residence, short self introduction, etc.

#### 5. Invite friends

that you see or want to reach out to

# 2. Upload a background picture

This could be something that resonates with you like a place, a monument, a logo, a flag, etc.

# 4. Choose who should see the information you add

Everyone, friends, etc.