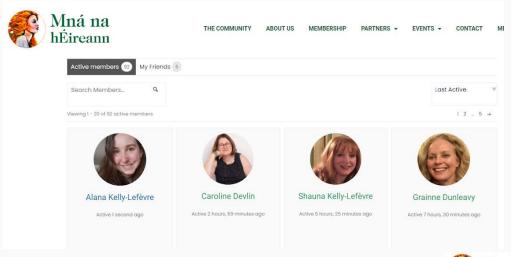

## First of all, access your profile

• Once logged in, go to the members list

In the members list, you will see Who's Who

#### The "Mná Who's Who"

Easy, just click on your photo to go back a step whenever you need or to refresh page

Click on your name

And you will arrive on your profile page

| @alana-lefevre  Active 1 minute ago                                                                            |                  |
|----------------------------------------------------------------------------------------------------------------|------------------|
| Activity Friends 5 Groups Notifications Messages Profile Settings  Personal Mentions Favourites Friends Groups |                  |
| Member Activities  What's new, Alana?                                                                          |                  |
|                                                                                                                | Everything −   ▼ |