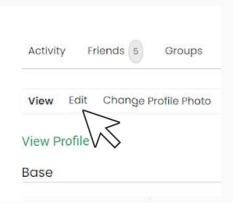

## 3. Add your details

City of origin, residence, short self introduction, etc.

Click on "Profile"

• Click on "Edit"

Add your information