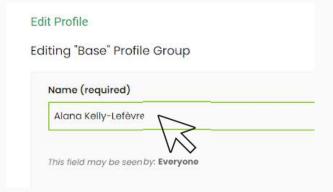

## 3. Add your details

City of origin, residence, short self introduction, etc.

Click on "Profile"

• Click on "Edit"

Add your information