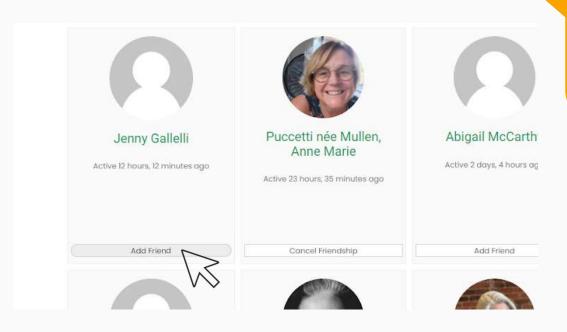

#### 5. Invite friends & make new Mná friends

Click on "Add Friend "below their name

They'll get a notification when on their account. You will get an email when it's been accepted.

See additional features for the Mná Members