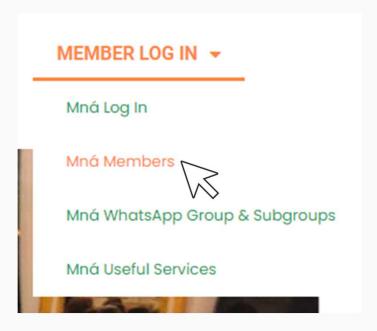

## First of all, access your profile

• Once logged in, go to the members list

In the members list, you will see Who's Who

#### The "Mná Who's Who"

Easy, just click on your photo to go back a step whenever you need or to refresh page

Click on your name

And you will arrive on your profile page

| @alana-lefevre  Active 1 minute ago                                                                            |                  |
|----------------------------------------------------------------------------------------------------------------|------------------|
| Activity Friends 5 Groups Notifications Messages Profile Settings  Personal Mentions Favourites Friends Groups |                  |
| Member Activities  What's new, Alana?                                                                          |                  |
|                                                                                                                | Everything −   ▼ |