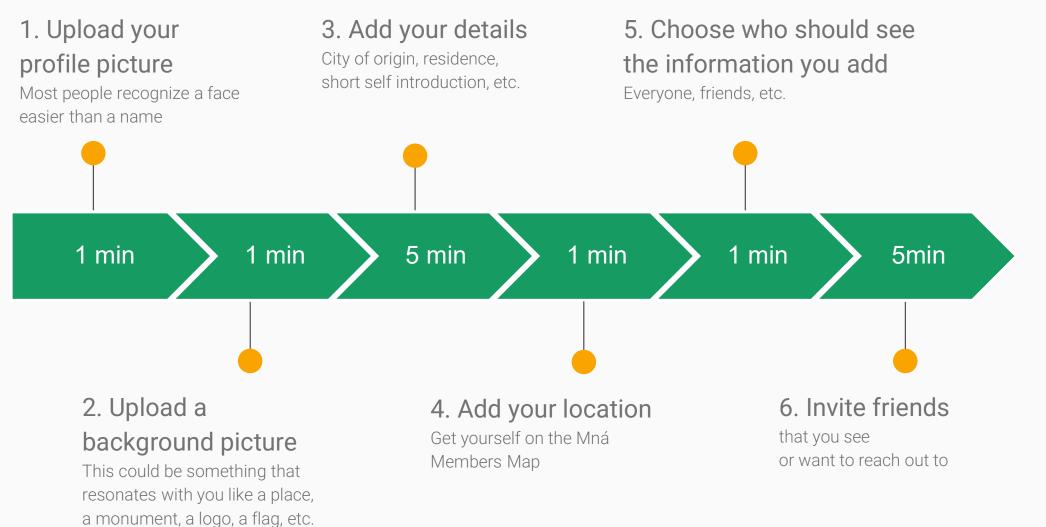

## How to complete your Mná profile

In less than 15 minutes! 🙂

### 1. Upload your profile picture

Most people recognize a face easier than a name

• Click on "Profile"

| Activity | 1     | Friends | 5 Gr       | roups   | Notifications | Messages | Profile     | Settings |
|----------|-------|---------|------------|---------|---------------|----------|-------------|----------|
| View     | Edit  | Chan    | ge Profile | e Photo | Change Cove   | er Image | $\setminus$ | 5        |
| View Pr  | ofile |         |            |         |               |          |             |          |
| Base     |       |         |            |         |               |          |             |          |

#### 2. Upload a background picture

This could be something that resonates with you like a place, a monument, a logo, a flag, etc.

• Click on "Profile"

| Activity | F     | riends | 5     | Groups        | Notifications | Messages | Profile     | Settings |
|----------|-------|--------|-------|---------------|---------------|----------|-------------|----------|
| View     | Edit  | Char   | nge F | Profile Photo | Change Cove   | er Image | $\setminus$ | N        |
| View Pr  | ofile |        |       |               |               |          |             |          |
| Base     |       |        |       |               |               |          |             |          |

#### 3. Add your details

• Click on "Profile"

| Notifications | Messages | Profile     | Settings        |
|---------------|----------|-------------|-----------------|
| Change Cove   | r Image  | $\setminus$ | $\triangleleft$ |
|               |          |             |                 |

#### 4. Add your location

You can also use the "Address" or "Coordinates" tabs. An entry in one tab will update the others.

Secau

Click on "Location"

| Home | Activity | Location  | F |
|------|----------|-----------|---|
|      |          | $\square$ |   |

#### 5. Choose who should see the information

| City of origin (Ireland)                          | " Everyone ",     |
|---------------------------------------------------|-------------------|
| Dublin                                            | " Friends ", etc. |
| This field may be seen by: <b>Everyone</b> Change | >                 |
|                                                   |                   |
| City of residence                                 |                   |

#### 6. Invite friends

• Click on " Add Friend " below their name

They'll get a notification when on their account