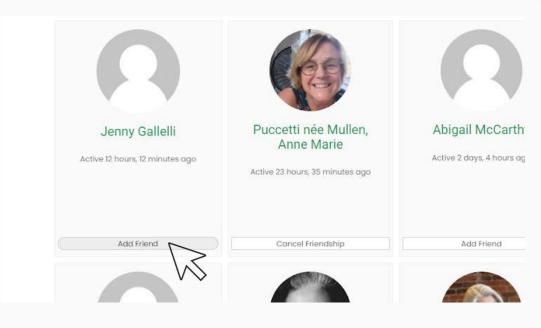

#### 6. Invite friends

• Click on " Add Friend " below their name

They'll get a notification when on their account