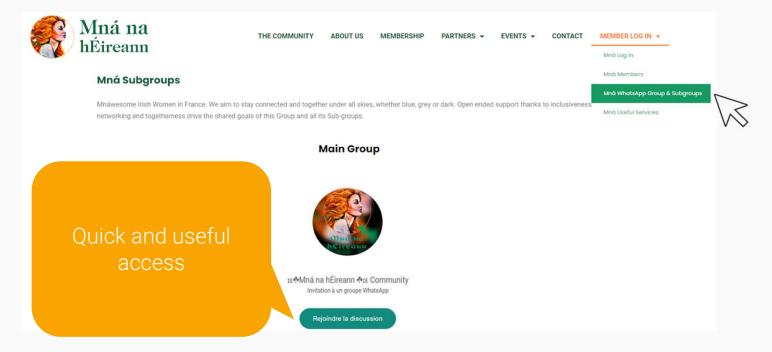

#### Mná WhatsApp Main & Subgroups

• Access the Mná subgroups directly from the website