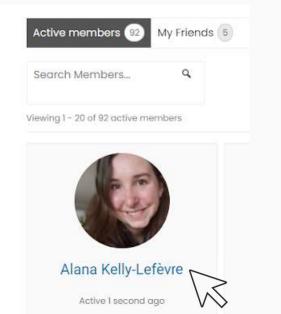

#### 6. Invite friends

• Click on " Add Friend " below their name

They'll get a notification when on their account